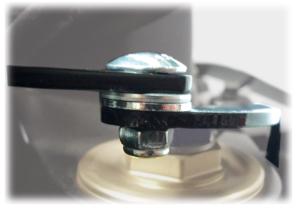

Remove the fixing screw from the upper streering plate, insert the thickness high 13 into the hole of steering plate, mount the B specific bracket using the 8x45 screw. Don't lock

- Squadra Shape Screw Large Washer Ø 6 Autolock Nut Thickness Screw 8x45
- Mount the windshiled/screen completed with bracket on the "B" stirrup mounted before. Use the large washer and the autolock nut like shown in the picture. Find the ideal position and lock all the screws

Mount the windshield/screen on the bracket (picture 1). Remove the fixing screws of streering plate, insert the thickness high 13 into the screw position, approach the "B" stirrup and insert the 8x45 screw (picture 2). Don't lock. Mount the windshield/screen with the bracket mounted before on the "b" stirrup using the "squadre shape" screw diameter 6, the washers and the autolock nut (picture 3). Find ideal position of windshield/screen and than fix all the the screws