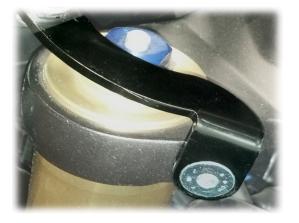

Remove the fixing screw from the upper streering plate, insert the thickness high 13 into the hole of steering plate, mount the B specific bracket using the 8x45 screw. Don't lock

- Squadra Shape Screw Large Washer Ø 6 Autolock Nut Thickness Screw 8x45
- Mount the windshiled/screen completed with bracket on the "B" stirrup mounted before. Use the large washer and the autolock nut like shown in the picture. Find the ideal position and lock all the screws

Mount the windshield/screen on the bracket (picture 1). Remove the fixing screws of streering plate, insert the thickness high 13 into the screw position, approach the "B" stirrup and insert the 8x45 screw (picture 2). Don't lock. Mount the windshield/screen with the bracket mounted before on the "b" stirrup using the "squadre shape" screw diameter 6, the washers and the autolock nut (picture 3). Find ideal position of windshield/screen and than fix all the the screws