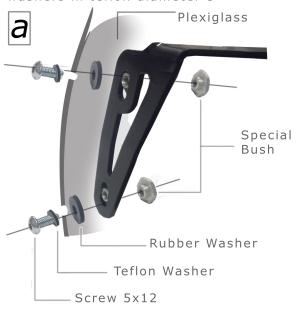

## WWW.BARRACUDAMOTO.IT

- To mount the bracket to the windshield/screen:
  - Mount the special bush on the rear side of bracket, put the rubber washer between the plexiglass and the bracket, screw the windshield/screen with the "round head"screw 5x12 using the washers in teflon diameter 5