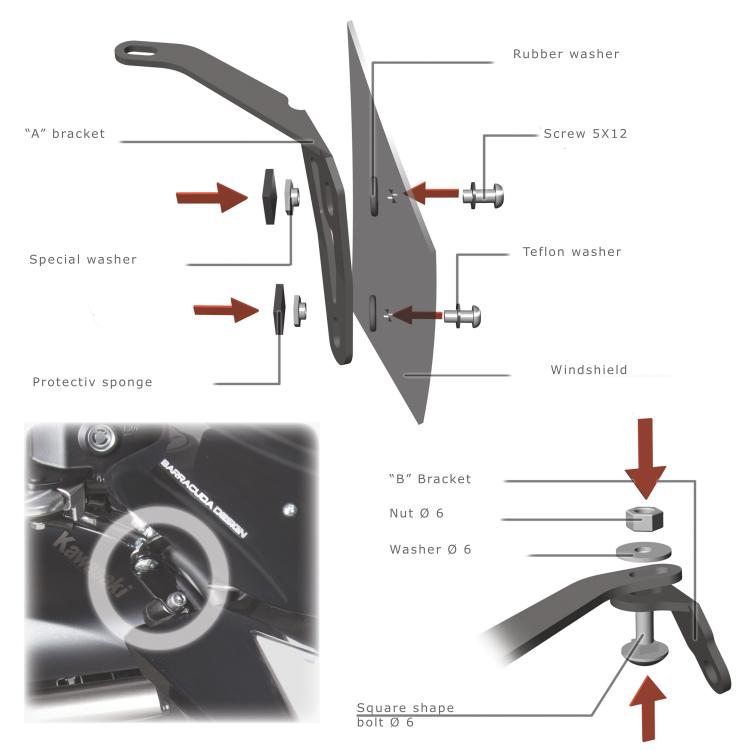

## **ISTRUZIONI DI MONTAGGIO**

CUPOLINO KAWASAKI ER6-N 2012

KE6300-12

WWW.BARRACUDAMOTO.IT

KIT

specific bracket "A" couple specific bracket "B" couple x1 windshield/screen aerosport x4 screw standard 5x12 x4 teflon washer x4 rubber washer x4 special washer x4 protective sponge sticker x2 blind nut diameter 6 x2 large washer diameter 6

x2 square shape bolt diameter 6

ASSEMBL THE BARRACUDA WINDSHIELD/SCREEN USING THE SCREWS AND THICKNESS INCLUDED IN THE KIT. MOUNT ALL LIKE THE INSTRUCTION, AT THE END UNLOCK THE FORK UPPER SCREWS AND SUSTITUTE THEM WITH THE 8X50 SCREWS TOGHETER WITH THE HIGH 10 THICKNESS. WE ADVICE TO LOCK ALL TOGHETER ONCE YOU FIX THE WINDHSIELD/SCREEN TO AVOID BROKEN PART DUE TOO FORCING